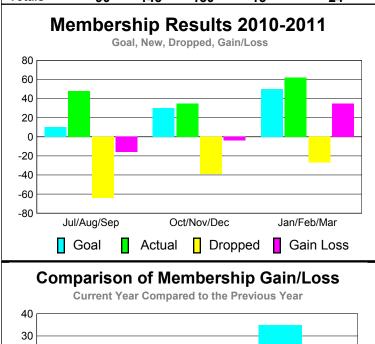

## YTD Status Quo Clubs 2010-2011

| <u> MEMBERSHIP</u> |             |                |                   |             |             |  |  |  |
|--------------------|-------------|----------------|-------------------|-------------|-------------|--|--|--|
|                    | <u> </u>    | <u> Member</u> | <u>Membership</u> |             |             |  |  |  |
|                    |             | 201            | 2009-2010         |             |             |  |  |  |
|                    |             |                |                   |             |             |  |  |  |
|                    | Net         | Actual         | Actual            | Gain/       | Gain/       |  |  |  |
|                    | Memb        | New            | Dropped           | Loss of     | Loss of     |  |  |  |
| Month              | <u>Goal</u> | <u>Memb</u>    | <u>Memb</u>       | <u>Memb</u> | <u>Memb</u> |  |  |  |
| Jul/Aug/Sep        | 10          | 48             | -64               | -16         | -15         |  |  |  |
| Oct/Nov/Dec        | 30          | 35             | -39               | -4          | 4           |  |  |  |
| Jan/Feb/Mar        | 50          | 62             | -27               | 35          | -13         |  |  |  |
| Totals             | 90          | 145            | -130              | 15          | -24         |  |  |  |