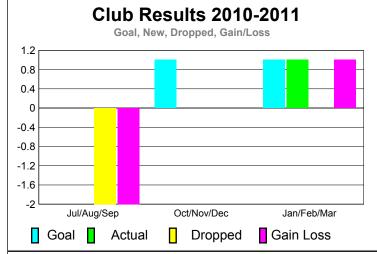

GMT: STEVEN D SHERER Location: WEST VIRGINIA GMT CA: 1

0

| <u> </u>    |                            |                               |                                   |                                  |                                  |  |  |  |
|-------------|----------------------------|-------------------------------|-----------------------------------|----------------------------------|----------------------------------|--|--|--|
|             |                            | <u>Club</u><br><b>201</b>     | <u>Clubs</u><br>2009-2010         |                                  |                                  |  |  |  |
| Month       | New<br>Club<br><u>Goal</u> | Actual<br>New<br><u>Clubs</u> | Actual<br>Dropped<br><u>Clubs</u> | Gain/<br>Loss of<br><u>Clubs</u> | Gain/<br>Loss of<br><u>Clubs</u> |  |  |  |
| Jul/Aug/Sep | 0                          | 0                             | -2                                | -2                               | 0                                |  |  |  |
| Oct/Nov/Dec | 1                          | 0                             | 0                                 | 0                                | 0                                |  |  |  |
| Jan/Feb/Mar | 1                          | 1                             | 0                                 | 1                                | 0                                |  |  |  |