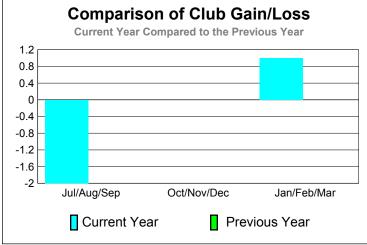

GMT: STEVEN D SHERER Location: WEST VIRGINIA GMT CA: 1

0

| <u> </u>    |                            |                               |                                   |                                  |                                  |  |  |  |
|-------------|----------------------------|-------------------------------|-----------------------------------|----------------------------------|----------------------------------|--|--|--|
|             |                            | <u>Club</u><br><b>201</b>     | <u>Clubs</u><br>2009-2010         |                                  |                                  |  |  |  |
| Month       | New<br>Club<br><u>Goal</u> | Actual<br>New<br><u>Clubs</u> | Actual<br>Dropped<br><u>Clubs</u> | Gain/<br>Loss of<br><u>Clubs</u> | Gain/<br>Loss of<br><u>Clubs</u> |  |  |  |
| Jul/Aug/Sep | 0                          | 0                             | -2                                | -2                               | 0                                |  |  |  |
| Oct/Nov/Dec | 1                          | 0                             | 0                                 | 0                                | 0                                |  |  |  |
| Jan/Feb/Mar | 1                          | 1                             | 0                                 | 1                                | 0                                |  |  |  |